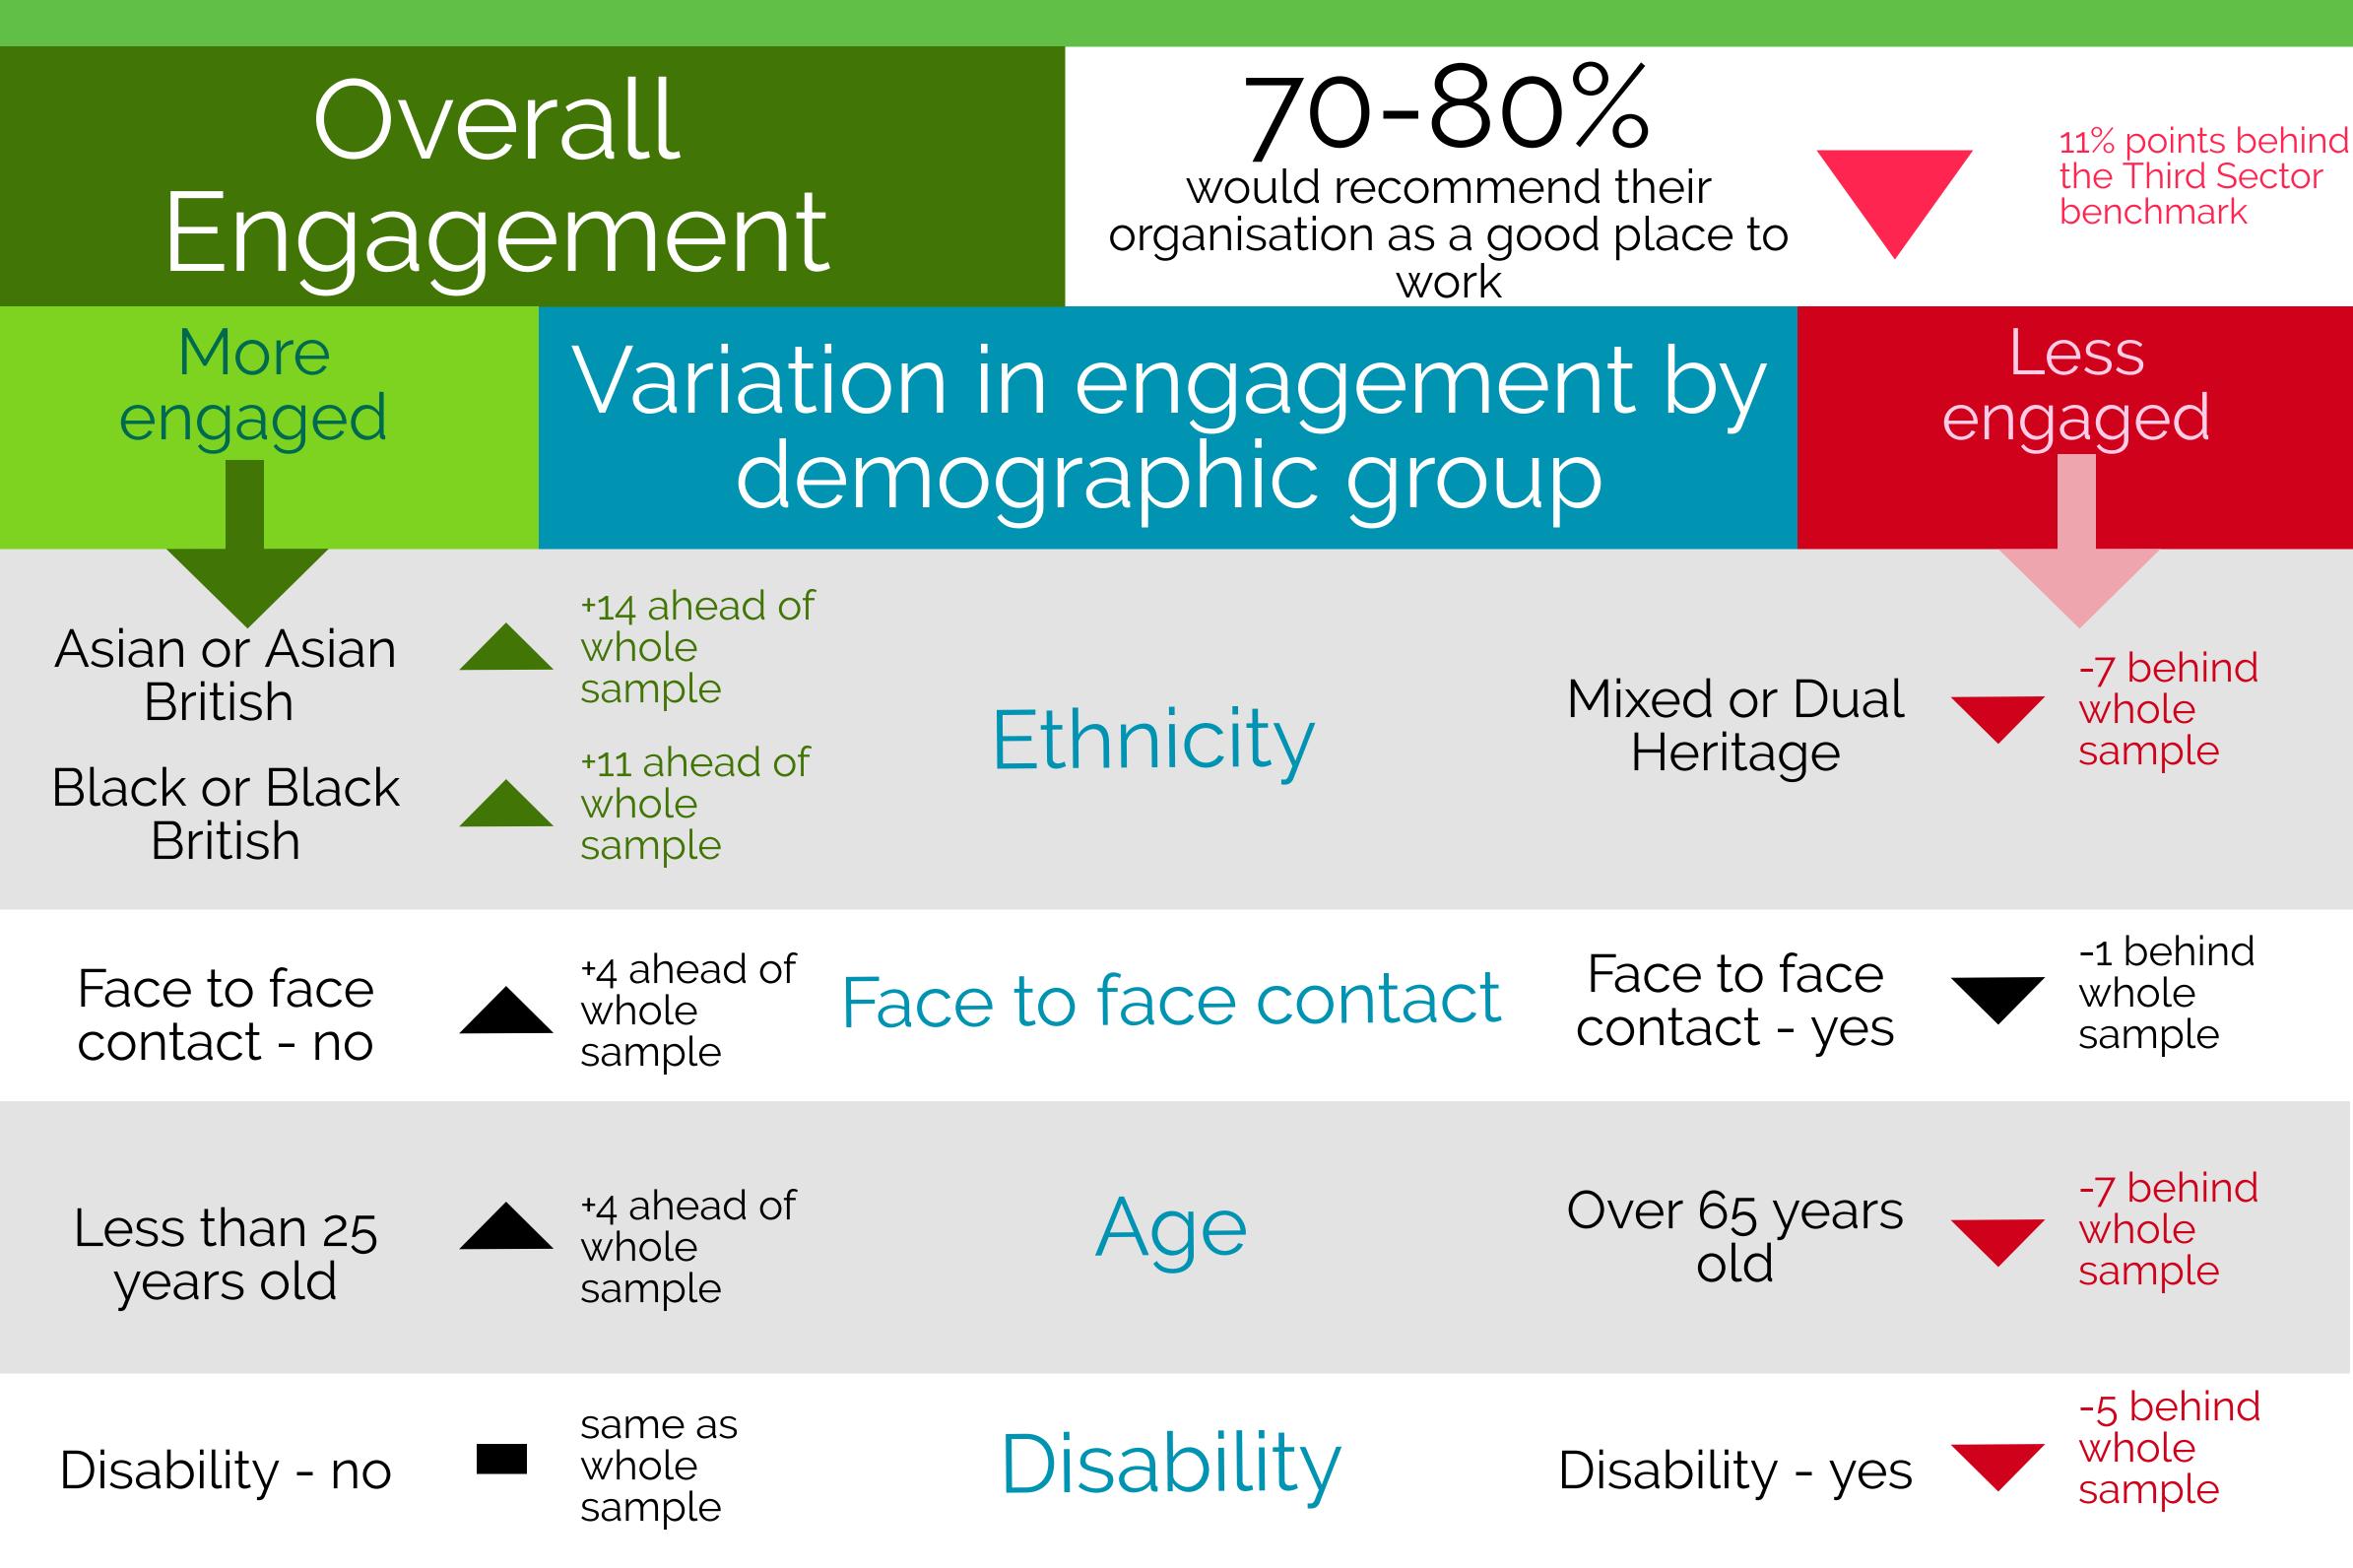

# Variation by demographic group

Consistently ahead of the whole sample by 5% points or more

Average of +8 ahead across all questions

Ahead on 11 questions

Average of +6 ahead across all questions

### Consistently behind the whole sample by 5% points or more

People with a disability