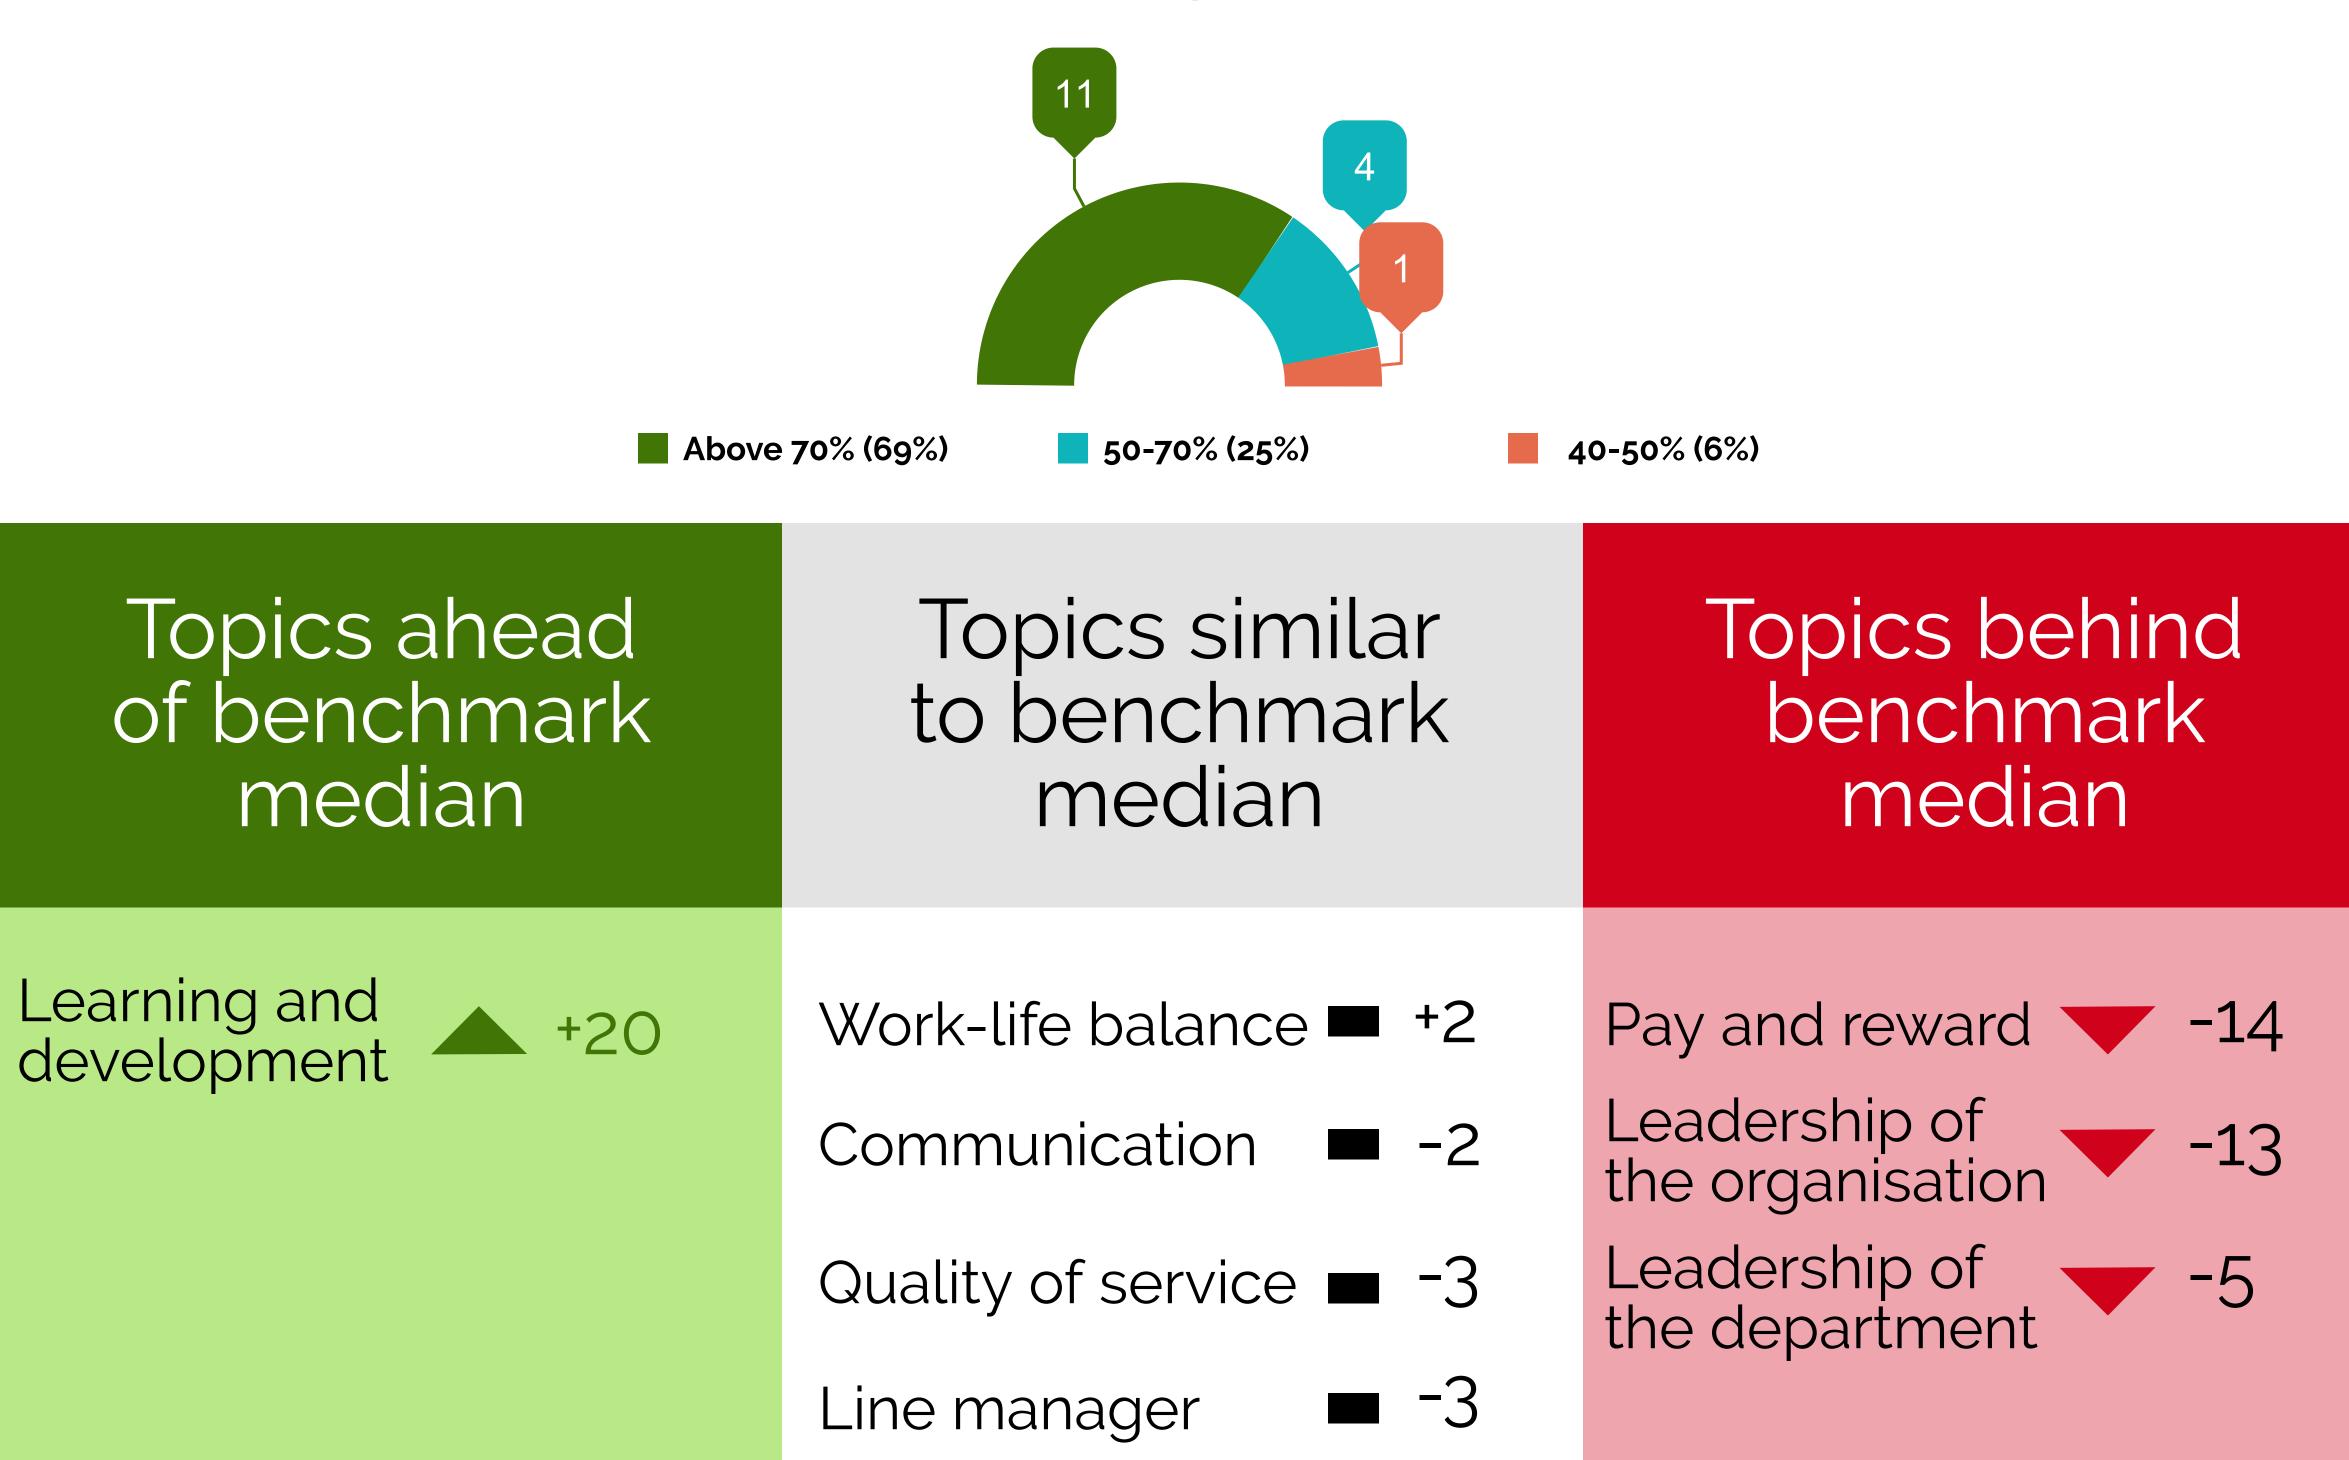

### Core Statements

Core statement questions results

### Greatest variation between organisations based on interguartile range

Suggests these are the more discriminating questions