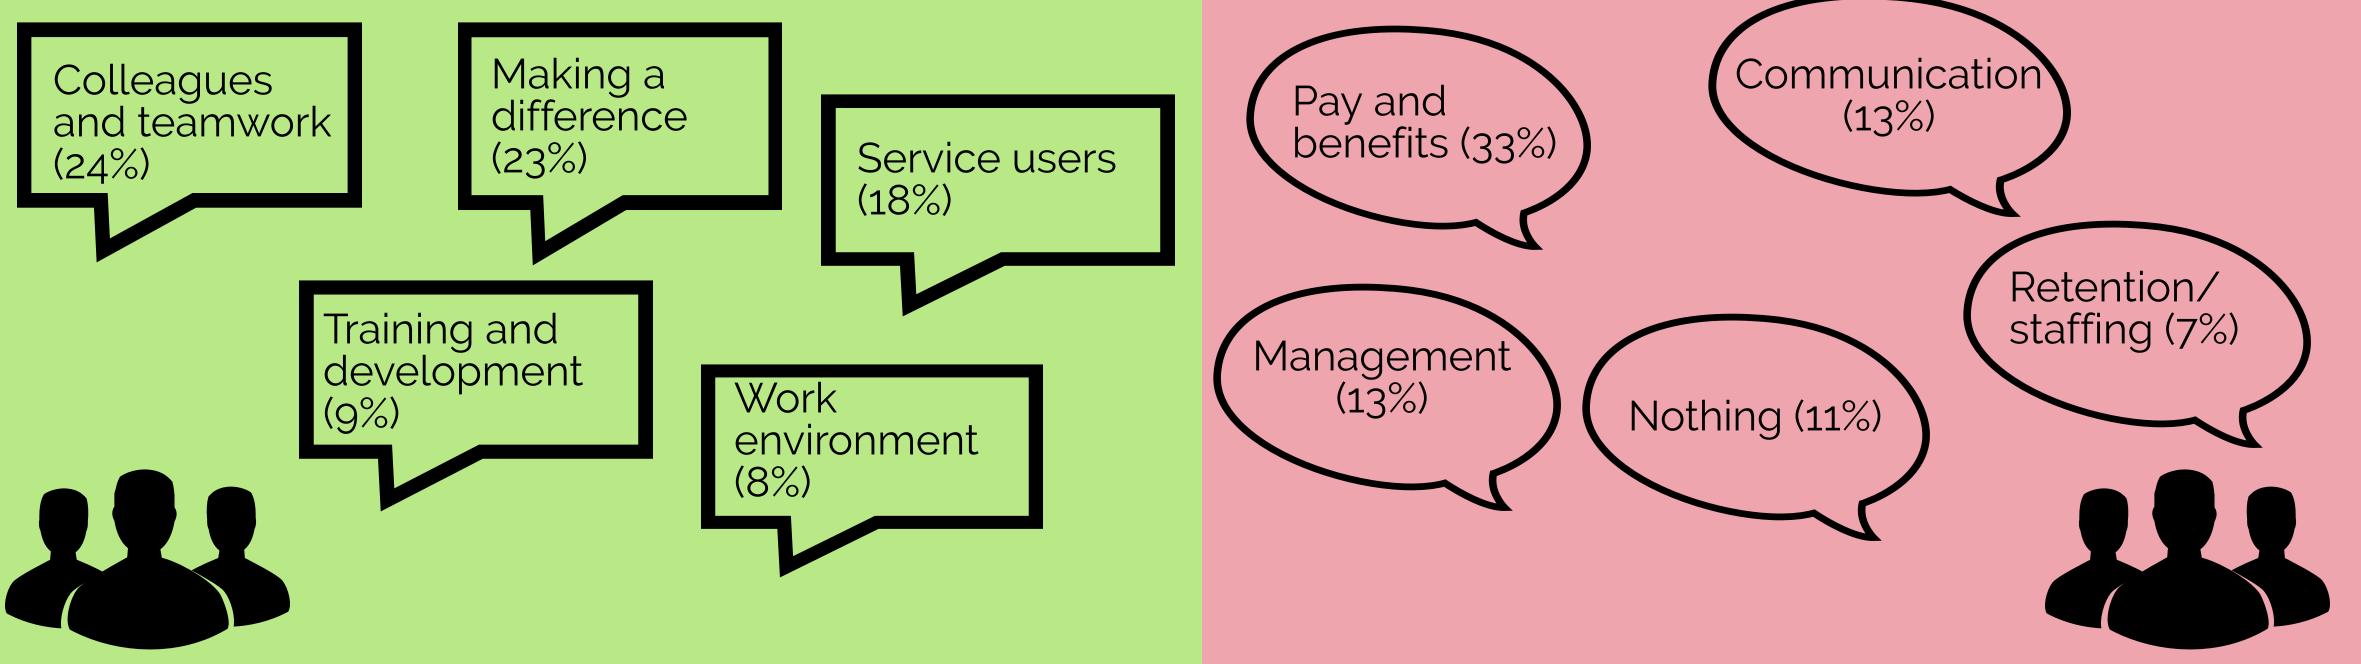

# Open questions

#### What is the best thing about working for the organisation?

#### What one thing would you change about working for the organisation?